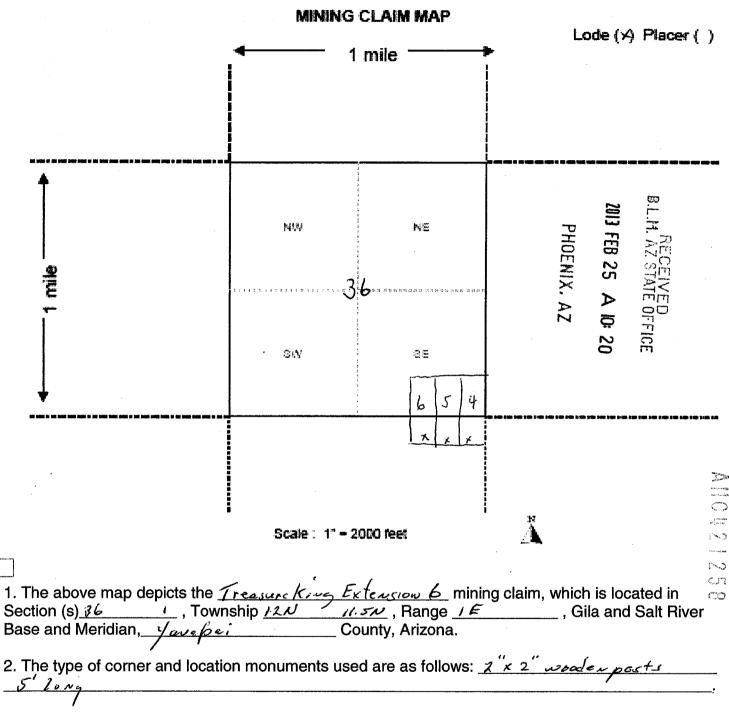

## UNITED STATES BUREAU OF LAND MANAGEMENT CLAIM MAINTENANCE FEES

July 20, 2018

Enclosed are claim maintenance fees in the amount of \$1,860.00 [\$155.00 per claim] for the Claims listed below:

| No. | IMC NUMBER | CLAIM NAME                  |
|-----|------------|-----------------------------|
| 1.  | 421253     | Treasure King Extension #1  |
| 2.  | 421254     | Treasure King Extension #2  |
| 3.  | 421255     | Treasure King Extension #3  |
| 4.  | 421256     | Treasure King Extension #4  |
| 5.  | 421257     | Treasure King Extension #5  |
| 6.  | 421258     | Treasure King Extension #6  |
| 7.  | 421259     | Treasure King FRACTION      |
| 8.  | 421260     | Treasure King Extension #7  |
| 9.  | 421261     | Treasure King Extension #8  |
| 10. | 421262     | Treasure King Extension #9  |
| 11. | 421263     | Treasure King Extension #10 |
| 12. | 421264     | Treasure King Extension #11 |
|     |            |                             |

Located in T12N, R1E, Section 36, T11N, R1E, Section 1 and Ttd.5N, R1E, Section 1 and recorded in the records of Yavapai County, Arizona in Book 4948, pages 991 through 999 and Book 4949, pages 1 through 3 for the benefit of Ivy Minerals Inc. and Searchlight Exploration, LLC