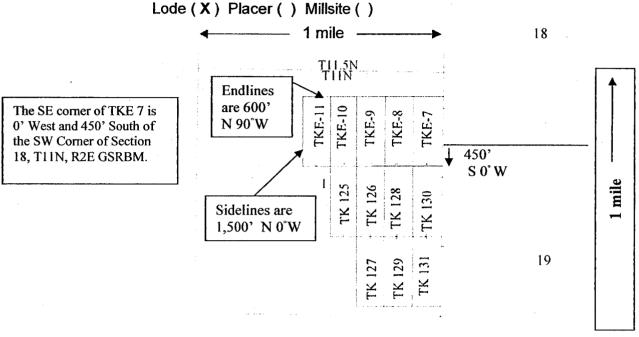

Located in T12N, R1E, Section 36, T11N, R1E, Section 1 and Ttd.5N, R1E, Section 1 and recorded in the records of Yavapai County, Arizona in Book 4948, pages 991 through 999 and Book 4949, pages 1 through 3 for the benefit of Ivy Minerals Inc. and Searchlight Exploration, LLC

Located in T12N, R1E, Section 36, T11N, R1E, Section 1 and T11.5N, R1E, Section 1 and recorded in the records of Yavapai County, Arizona in Book 4948, pages 991 through 999 and Book 4949, pages 1 through 3 for the benefit of Ivy Minerals Inc. and Searchlight Exploration, LLC

Located in T12N, R1E, Section 36, T11N, R1E, Section 1 and T11.5N, R1E, Section 1 and recorded in the records of Yavapai County, Arizona in Book 4948, pages 991 through 999 and Book 4949, pages 1 through 3 for the benefit of lvy Minerals Inc. and Searchlight Exploration, LLC