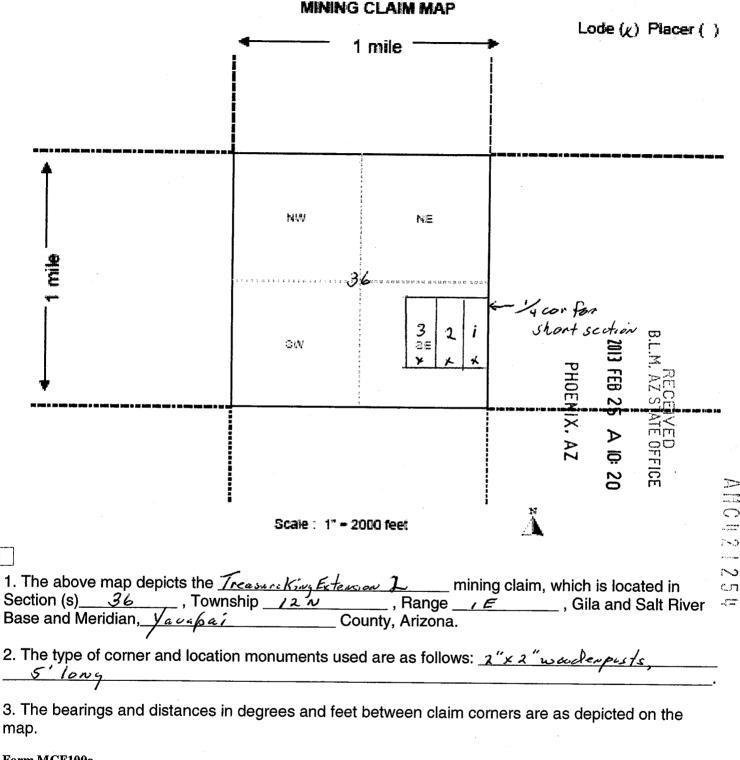

## UNITED STATES BUREAU OF LAND MANAGEMENT CLAIM MAINTENANCE FEES

July 20, 2018

Enclosed are claim maintenance fees in the amount of \$1,860.00 [\$155.00 per claim] for the Claims listed below:

| No. | IMC NUMBER | CLAIM NAME                  |
|-----|------------|-----------------------------|
| 1.  | 421253     | Treasure King Extension #1  |
| 2.  | 421254     | Treasure King Extension #2  |
| 3.  | 421255     | Treasure King Extension #3  |
| 4.  | 421256     | Treasure King Extension #4  |
| 5.  | 421257     | Treasure King Extension #5  |
| 6.  | 421258     | Treasure King Extension #6  |
| 7.  | 421259     | Treasure King FRACTION      |
| 8.  | 421260     | Treasure King Extension #7  |
| 9.  | 421261     | Treasure King Extension #8  |
| 10. | 421262     | Treasure King Extension #9  |
| 11. | 421263     | Treasure King Extension #10 |
| 12. | 421264     | Treasure King Extension #11 |
|     |            |                             |

Located in T12N, R1E, Section 36, T11N, R1E, Section 1 and Ttd.5N, R1E, Section 1 and recorded in the records of Yavapai County, Arizona in Book 4948, pages 991 through 999 and Book 4949, pages 1 through 3 for the benefit of Ivy Minerals Inc. and Searchlight Exploration, LLC