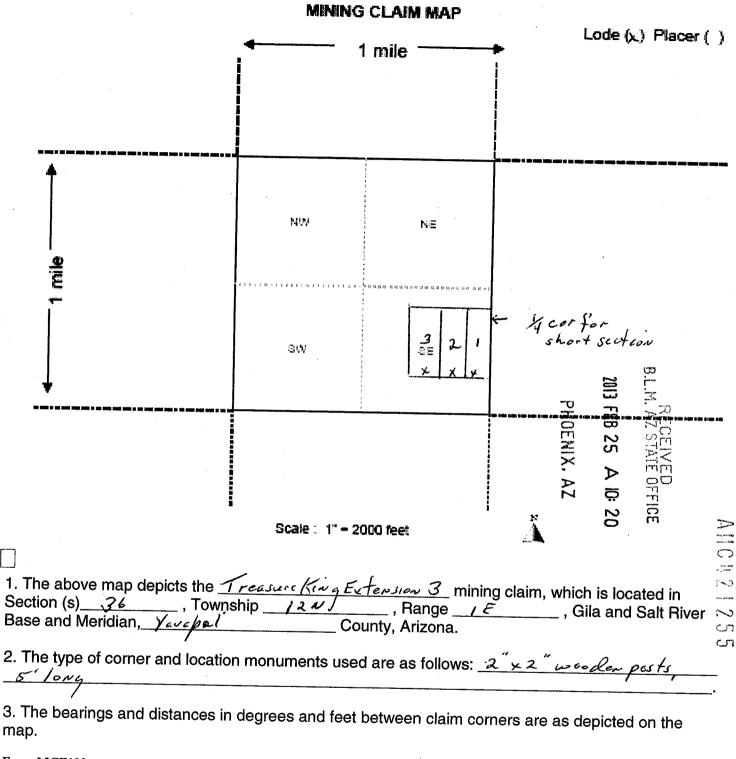

## UNITED STATES BUREAU OF LAND MANAGEMENT CLAIM MAINTENANCE FEES

July 20, 2018

Enclosed are claim maintenance fees in the amount of \$1,860.00 [\$155.00 per claim] for the Claims listed below:

| No. | IMC NUMBER | CLAIM NAME                  |
|-----|------------|-----------------------------|
| 1.  | 421253     | Treasure King Extension #1  |
| 2.  | 421254     | Treasure King Extension #2  |
| 3.  | 421255     | Treasure King Extension #3  |
| 4.  | 421256     | Treasure King Extension #4  |
| 5.  | 421257     | Treasure King Extension #5  |
| 6.  | 421258     | Treasure King Extension #6  |
| 7.  | 421259     | Treasure King FRACTION      |
| 8.  | 421260     | Treasure King Extension #7  |
| 9.  | 421261     | Treasure King Extension #8  |
| 10. | 421262     | Treasure King Extension #9  |
| 11. | 421263     | Treasure King Extension #10 |
| 12. | 421264     | Treasure King Extension #11 |
|     |            |                             |

Located in T12N, R1E, Section 36, T11N, R1E, Section 1 and Ttd.5N, R1E, Section 1 and recorded in the records of Yavapai County, Arizona in Book 4948, pages 991 through 999 and Book 4949, pages 1 through 3 for the benefit of Ivy Minerals Inc. and Searchlight Exploration, LLC