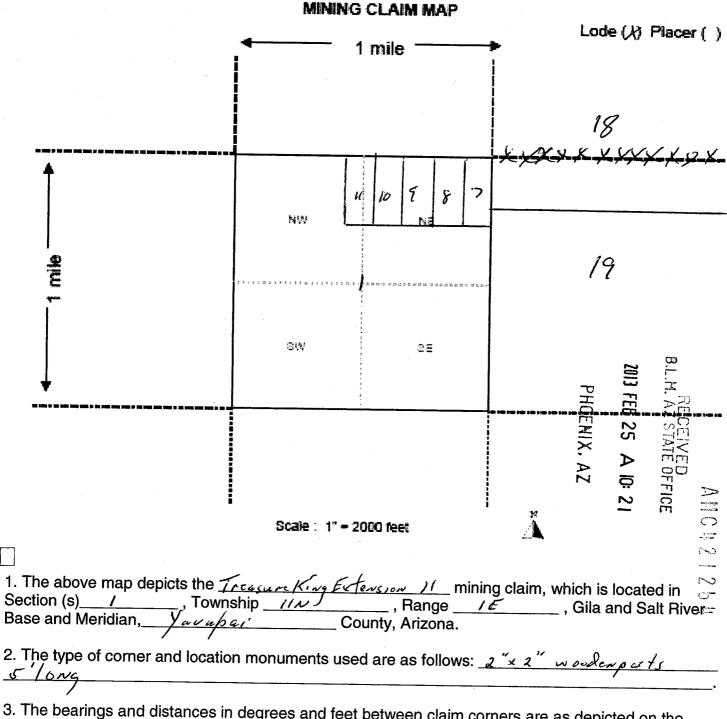

Amendments to Five lode mining claims to correct their legal description. These are:

Treasure King Extension 7 AMC 421260 Treasure King Extension 8 AMC 421261 Treasure King Extension 9 AMC 421262

Treasure King Extension 10 AMC 421263

Treasure King Extension 11 AMC 42124

And the filing of 31 new lode mining claims named in sequence TK 101 - TK131.

Best Regards,

Nyal Niemuth, Agent

Ivv Minerals Inc.

P.O. Box 1408

Beaufort, SC 29901

2019 FEB - 1 A 9: 1