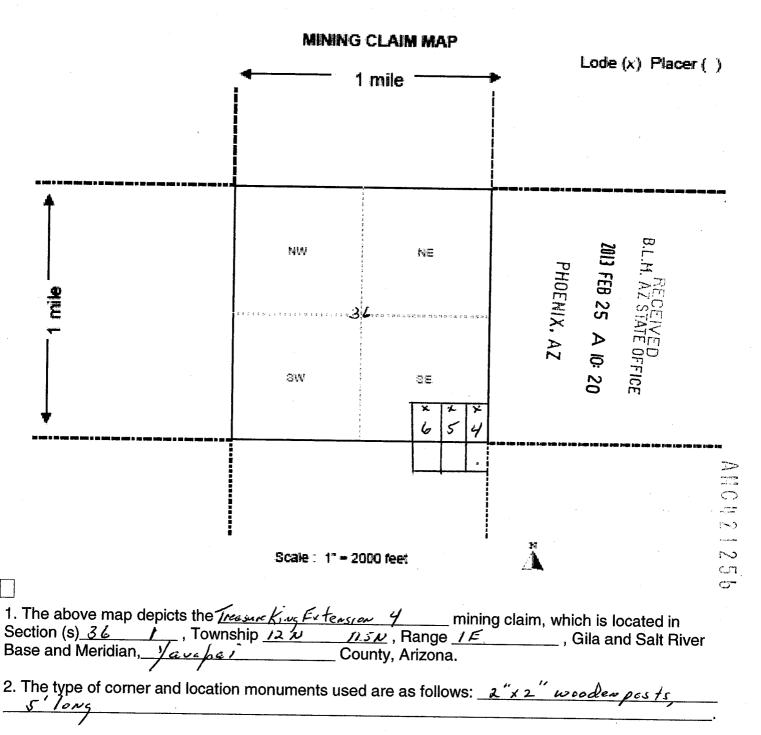

Located in T12N, R1E, Section 36, T11N, R1E, Section 1 and Ttd.5N, R1E, Section 1 and recorded in the records of Yavapai County, Arizona in Book 4948, pages 991 through 999 and Book 4949, pages 1 through 3 for the benefit of Ivy Minerals Inc. and Searchlight Exploration, LLC

Located in T12N, R1E, Section 36, T11N, R1E, Section 1 and T11.5N, R1E, Section 1 and recorded in the records of Yavapai County, Arizona in Book 4948, pages 991 through 999 and Book 4949, pages 1 through 3 for the benefit of Ivy Minerals Inc. and Searchlight Exploration, LLC

Located in T12N, R1E, Section 36, T11N, R1E, Section 1 and T11.5N, R1E, Section 1 and recorded in the records of Yavapai County, Arizona in Book 4948, pages 991 through 999 and Book 4949, pages 1 through 3 for the benefit of lvy Minerals Inc. and Searchlight Exploration, LLC