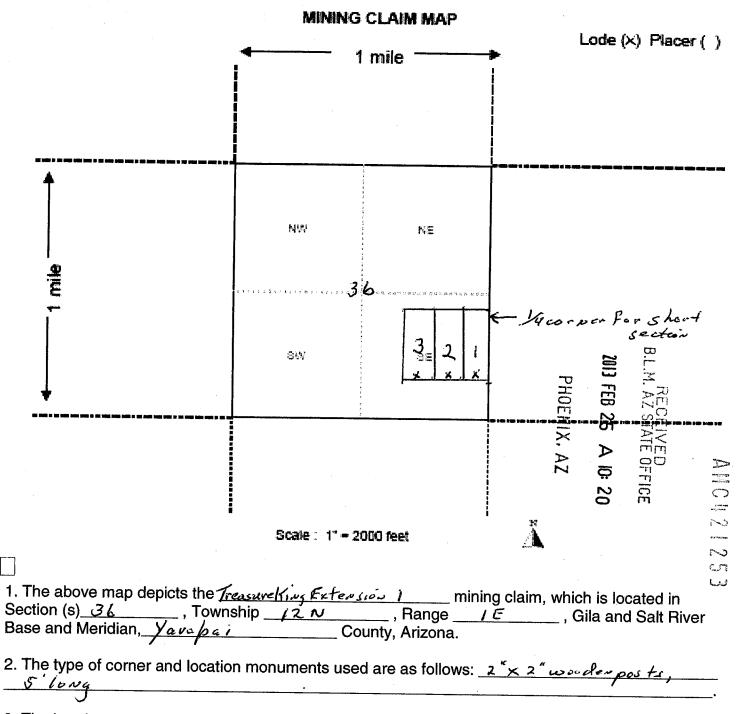

## UNITED STATES BUREAU OF LAND MANAGEMENT CLAIM MAINTENANCE FEES

July 20, 2018

Enclosed are claim maintenance fees in the amount of \$1,860.00 [\$155.00 per claim] for the Claims listed below:

| No. | IMC NUMBER | CLAIM NAME                  |
|-----|------------|-----------------------------|
| 1.  | 421253     | Treasure King Extension #1  |
| 2.  | 421254     | Treasure King Extension #2  |
| 3.  | 421255     | Treasure King Extension #3  |
| 4.  | 421256     | Treasure King Extension #4  |
| 5.  | 421257     | Treasure King Extension #5  |
| 6.  | 421258     | Treasure King Extension #6  |
| 7.  | 421259     | Treasure King FRACTION      |
| 8.  | 421260     | Treasure King Extension #7  |
| 9.  | 421261     | Treasure King Extension #8  |
| 10. | 421262     | Treasure King Extension #9  |
| 11. | 421263     | Treasure King Extension #10 |
| 12. | 421264     | Treasure King Extension #11 |
|     |            |                             |

Located in T12N, R1E, Section 36, T11N, R1E, Section 1 and Ttd.5N, R1E, Section 1 and recorded in the records of Yavapai County, Arizona in Book 4948, pages 991 through 999 and Book 4949, pages 1 through 3 for the benefit of Ivy Minerals Inc. and Searchlight Exploration, LLC