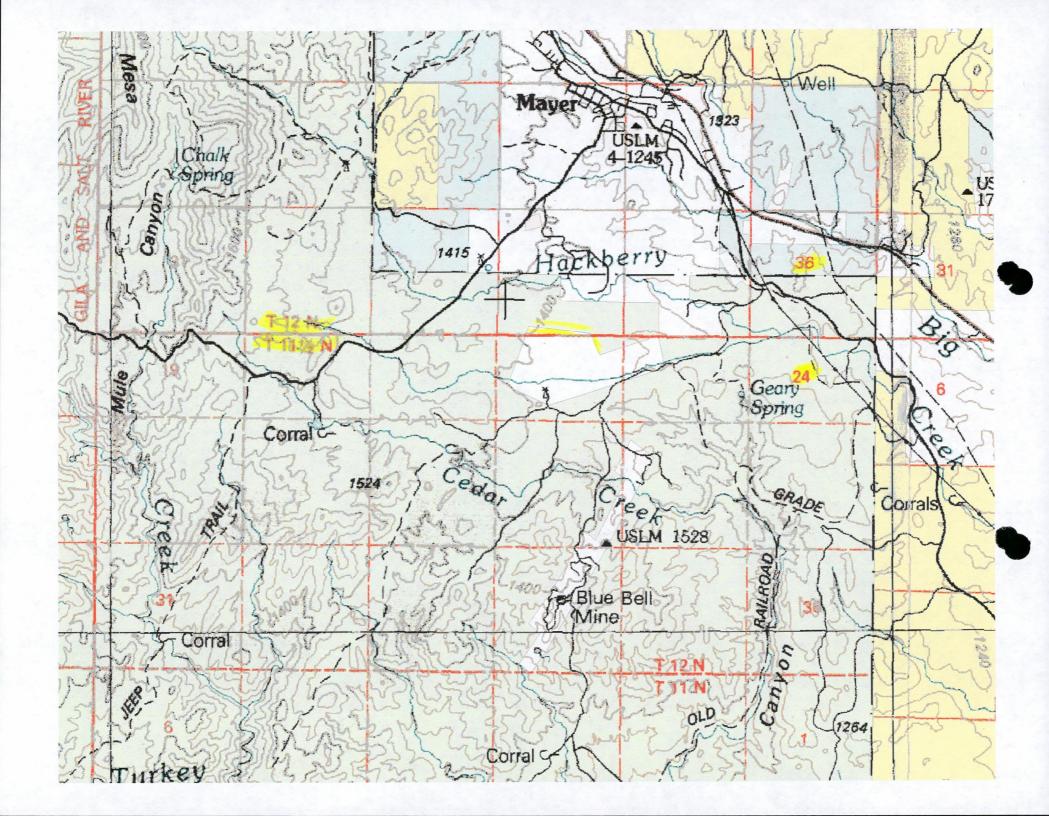

Located in T12N, R1E, Section 36, T11N, R1E, Section 1 and Ttd.5N, R1E, Section 1 and recorded in the records of Yavapai County, Arizona in Book 4948, pages 991 through 999 and Book 4949, pages 1 through 3 for the benefit of Ivy Minerals Inc. and Searchlight Exploration, LLC

Located in T12N, R1E, Section 36, T11N, R1E, Section 1 and T11.5N, R1E, Section 1 and recorded in the records of Yavapai County, Arizona in Book 4948, pages 991 through 999 and Book 4949, pages 1 through 3 for the benefit of Ivy Minerals Inc. and Searchlight Exploration, LLC

Located in T12N, R1E, Section 36, T11N, R1E, Section 1 and T11.5N, R1E, Section 1 and recorded in the records of Yavapai County, Arizona in Book 4948, pages 991 through 999 and Book 4949, pages 1 through 3 for the benefit of lvy Minerals Inc. and Searchlight Exploration, LLC